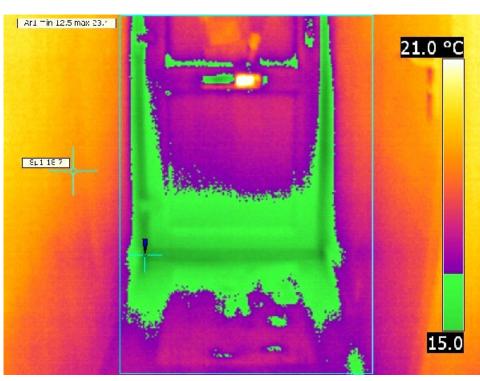

Stroma Technology Ltd Rushenden - 42 First Avenue

InspectionNo: 1982 Report Date: 21/12/2012

Classification: Buildings

Observations: Decreased temperature at AR1

What is the Cause: Suspected air leakage

Check seals and repair or replace where necessary Recommendations:

Repair Priority:

1-Critical

File: IR\_3162a.jpg File: DC\_3163.jpg

Date: 21/12/2012 Time: 10:51 AM Date: 21/12/2012 Time: 09:44 AM

Technician: Wallace, Richard Certification Level/No.: ITC Level II